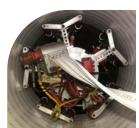

### Installation

A steel-reinforced PVC profile strip is wound into the pipe by a traverse winding machine. The machine travels the length of the pipeline while constructing the liner at a fixed diameter. Grout is then introduced to fill the annular space; either part of the structural liner or just as a gap filler to uniformly transfer loads onto the liner. Grout type depends upon dimensions of the pipe and overall project conditions.