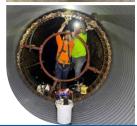

## Technology Overview

32" - 200"+

Diameters

**Round/Non-Round** 

Shapes

**Fully** Structural

SPR™ is a Spiral Wound pipe lining method for large diameter sewers, storm drains and culverts. SPR™ lines both round and non-round shapes, providing fully structural rehabilitation. The machine travels the length of the pipeline while constructing the liner at a fixed diameter.