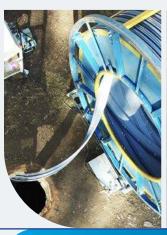

## Technology Overview

32" - 200"+

Diameters

**Round/Non-Round** 

Shapes

**Fully** Structural

SPR™ is a Spiral Wound pipe lining method for large diameter sewers, storm drains and culverts. SPR™ lines both round and non-round shapes, providing fully structural rehabilitation. The machine travels the length of the pipeline while constructing the liner at a fixed diameter.

### Installation

A steel-reinforced PVC profile strip is wound into the pipe by a traverse winding machine. The machine travels the length of the pipeline while constructing the liner at a fixed diameter. Grout is then introduced to fill the annular space; either part of the structural liner or just as a gap filler to uniformly transfer loads onto the liner. Grout type depends upon dimensions of the pipe and overall project conditions.