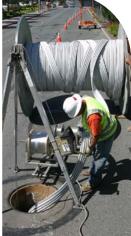

#### **Live Flow**

Installations

Zero

Chemicals

Spiral Wound pipe liners are a structural rehabilitation solution for gravity pipe applications from 6" - 200"+. Utilizing machinery, a continuous strip of PVC is constructed as a uniform liner. Spiral Wound lining is 100% trenchless; only existing access points are used for rehabilitation.