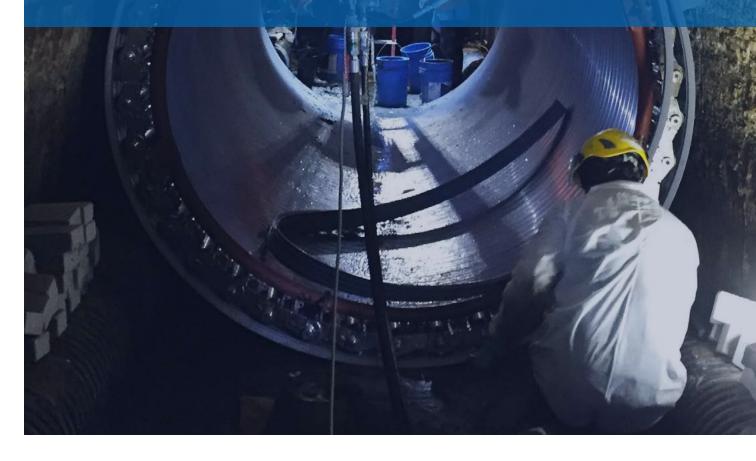

## Technology Overview

32" - 200"+

Diameters

**Round/Non-Round** 

Shapes

**Fully** Structural

SPR™ is a Spiral Wound pipe lining method for large diameter sewers, storm drains and culverts. SPR™ lines both round and non-round shapes, providing fully structural rehabilitation. The machine travels the length of the pipeline while constructing the liner at a fixed diameter.

### Installation

A steel-reinforced PVC profile strip is wound into the pipe by a traverse winding machine. The machine travels the length of the pipeline while constructing the liner at a fixed diameter. Grout is then introduced to fill the annular space; either part of the structural liner or just as a gap filler to uniformly transfer loads onto the liner. Grout type depends upon dimensions of the pipe and overall project conditions.