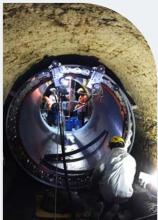

### Installation

A steel-reinforced PVC profile strip is wound into the pipe by a traverse winding machine. The machine travels the length of the pipeline while constructing the liner at a fixed diameter. Grout is then introduced to fill the annular space; either part of the structural liner or just as a gap filler to uniformly transfer loads onto the liner. Grout type depends upon dimensions of the pipe and overall project conditions.