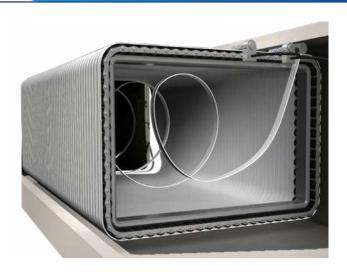

## Technology Overview

32" - 200"+

Diameters

**Round/Non-Round** 

Shapes

**Fully** Structural

SPR™ is a Spiral Wound pipe lining method for large diameter sewers, storm drains and culverts. SPR™ lines both round and non-round shapes, providing fully structural rehabilitation. The machine travels the length of the pipeline while constructing the liner at a fixed diameter.

### Installation

A steel-reinforced PVC profile strip is wound into the pipe by a traverse winding machine. The machine travels the length of the pipeline while constructing the liner at a fixed diameter. Grout is then introduced to fill the annular space; either part of the structural liner or just as a gap filler to uniformly transfer loads onto the liner. Grout type depends upon dimensions of the pipe and overall project conditions.