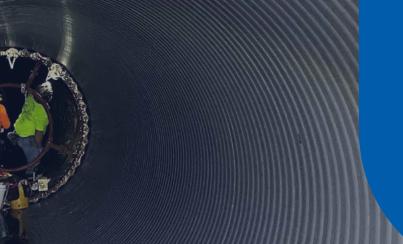

### Installation

A steel-reinforced PVC profile strip is wound into the pipe by a traverse winding machine. The machine travels the length of the pipeline while constructing the liner at a fixed diameter. Grout is then introduced to fill the annular space; either part of the structural liner or just as a gap filler to uniformly transfer loads onto the liner. Grout type depends upon dimensions of the pipe and overall project conditions.